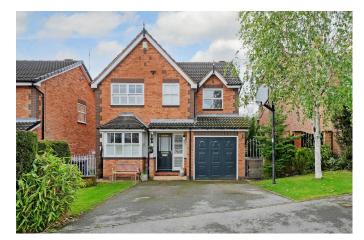

## Farm View Gardens, Hackenthorpe

RACHEL BEDFORD EXP UK

Offers In Region Of £325,000

- · Detached House
- · Downstairs W.C.
- Good Sized Lawned Garden

RACHEL BEDFORD **EX** 

- Integral Garage
- · Great Location

- Four Bedrooms
- En-Suite Shower Room
- Driveway
- · Excellent transport links
- Property Reference: RB0377

APPROXIMATE GROSS INTERNAL AREA = 100.7 SQ M / 1083 SQ FT (EXCLUDING GARAGE)

**GROUND FLOOR** 46.3 SQ M / 498 SQ FT

**FIRST FLOOR** 54.4 SQ M / 585 SQ FT

Illustration for identification purposes only, measurements are approximate, not to scale

This spacious four-bedroom detached home, situated on a large plot in the sought-after Hackenthorpe Village, offers versatile accommodation and is perfect for families. Conveniently located just a short drive from Crystal Peaks, with easy access to Sheffield Parkway and the Supertram network, this property combines tranquillity with excellent transport links. Property Reference: RB0377