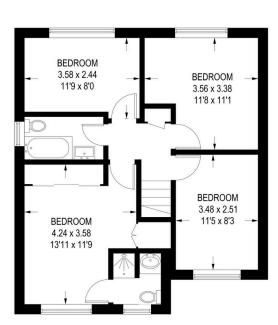

- Four Bedrooms
- En-Suite Shower Room
- Driveway
- · Excellent transport links
- Property Reference: RB0377

APPROXIMATE GROSS INTERNAL AREA = 100.7 SQ M / 1083 SQ FT (EXCLUDING GARAGE)

**GROUND FLOOR** 46.3 SQ M / 498 SQ FT

**FIRST FLOOR** 54.4 SQ M / 585 SQ FT

Illustration for identification purposes only, measurements are approximate, not to scale

This spacious four-bedroom detached home, situated on a large plot in the sought-after Hackenthorpe Village, offers versatile accommodation and is perfect for families. Conveniently located just a short drive from Crystal Peaks, with easy access to Sheffield Parkway and the Supertram network, this property combines tranquillity with excellent transport links. Property Reference: RB0377