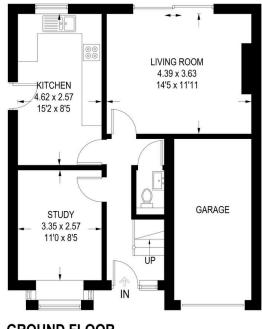

- Four Bedrooms
- En-Suite Shower Room
- Driveway
- · Excellent transport links
- Property Reference: RB0377

APPROXIMATE GROSS INTERNAL AREA = 100.7 SQ M / 1083 SQ FT (EXCLUDING GARAGE)

**GROUND FLOOR** 46.3 SQ M / 498 SQ FT

**FIRST FLOOR** 54.4 SQ M / 585 SQ FT

Illustration for identification purposes only, measurements are approximate, not to scale

This spacious four-bedroom detached home, situated on a large plot in the sought-after Hackenthorpe Village, offers versatile accommodation and is perfect for families. Conveniently located just a short drive from Crystal Peaks, with easy access to Sheffield Parkway and the Supertram network, this property combines tranquillity with excellent transport links. Property Reference: RB0377